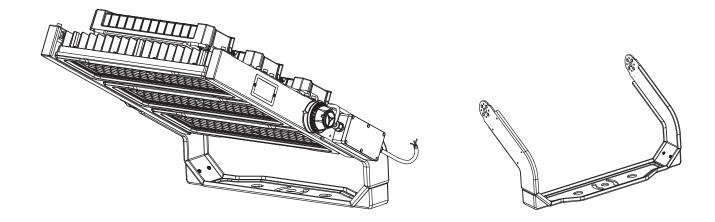

#### Packing including:

- 1. 1pcs LED flood light.
- 2. 1pcs Product user manual
- 3. 1pcs U-Shape bracket