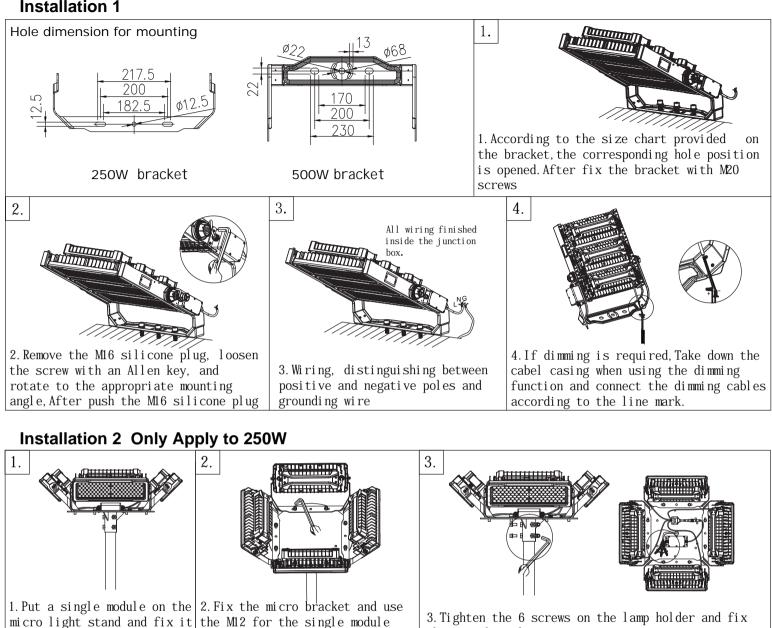

# Installation 1

Screw fixing, tightening

## 🖬 Wiring Diagram

| brown/black  | L |  | L              | L   |
|--------------|---|--|----------------|-----|
| blue/white   | N |  | Ν              | Ν   |
| yellow/green |   |  | <b>⊕</b> GND ∉ | GND |

| label |  |
|-------|--|
| L     |  |

them on the pole

## Warning:

with screws

- 1. Please read the manual carefully before installation.
- 2. Please authorize only qualified person or professional engineer to install the fixture.
- 3. Before installation, please check if the local voltage range is correspond with the working voltage of the fixture.
- 4. If the fixture is damaged, it should be replaced by a qualified person.
- 5. Please keep the fixture out of fire, electric shock, vibration.
- 6. To avoid fire, electric, shock.