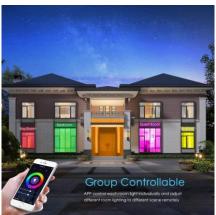

### **Back Light RGB Dimmable**

Back Lighting/ Different Room Different Atmosphere Mounted in kids room, your baby will never be scary sleeping lonely in dark room. Only 4W, Energy Saving