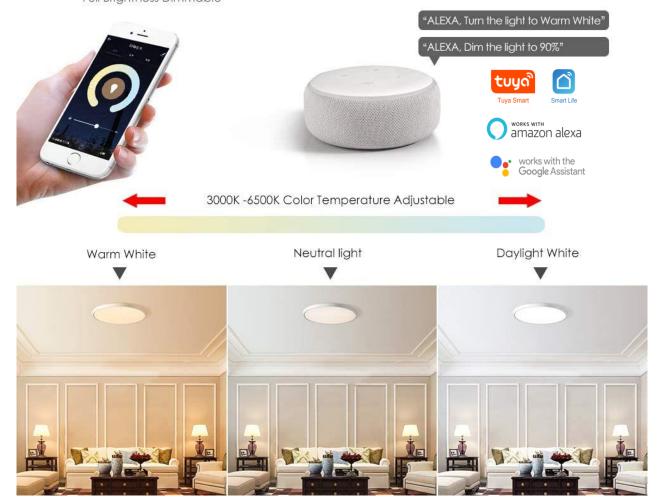

## Front Light 2700K-6500K Dimmable

#### Front Lighting

By APP or ALEXA, Full Color Temperature Adjustable / Full Brightness Dimmable