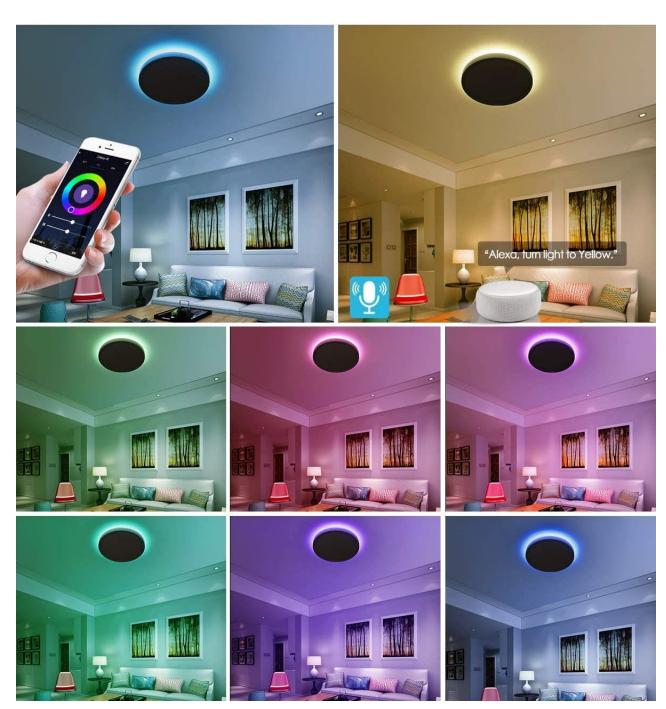

### **Back Light RGB Dimmable**

Back Lighting/ Different Room Different Atmosphere Mounted in kids room, your baby will never be scary sleeping lonely in dark room. Only 4W, Energy Saving