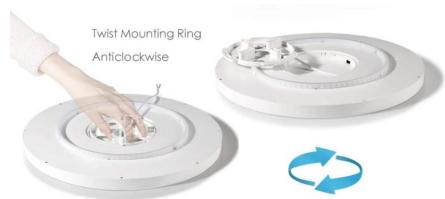

/w              | 80+ |

### Dimension



# 1.34inch / 34mm





### **APP Controller**

## Front Light 2700K-6500K Dimmable



# Illuminating Feature

#### Front Lighting

By APP or ALEXA, Full Color Temperature Adjustable / Full Brightness Dimmable





### **APP Controller**

### **Back Light RGB Dimmable**

Back Lighting/ Different Room Different Atmosphere Mounted in kids room, your baby will never be scary sleeping lonely in dark room. Only 4W, Energy Saving





# **Packing Information**

| Model        | Color Box Size | Qty/ctn | Carton Size | N.W./ctn | G.W./ctn |
|--------------|----------------|---------|-------------|----------|----------|
| CP300-24W-W2 |                | 20 PCS  |             |          |          |

### Installation

Easy Installation: Twist Mounting Ring





## **Applications**

Living room, Bed room, Kitchen, Balcony, Porch, Closet, etc..