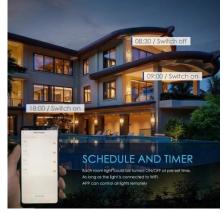

## **Product Function**

- ► WIFI connect, mobile phone APP, The APP compatible with both Android and IOS system
- ► Third-party intelligent speaker voice control, work with Amazon Alexa and Google assistant
- ➤ Variety of APP functions available including: Timer, dimming and color changing, group sharing and account sharing etc
- ► 2700<u>K-</u>6500K front light, RGB back light