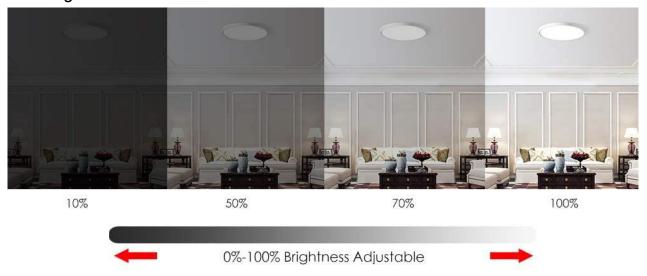

#### Front Lighting

By APP or ALEXA, Full Color Temperature Adjustable / Full Brightness Dimmable