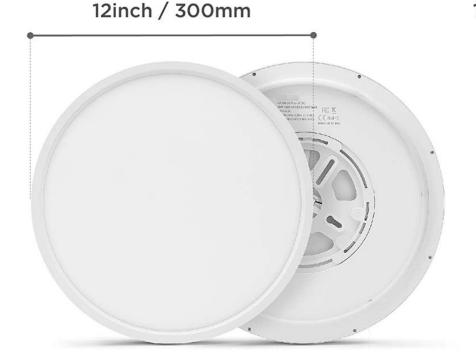

### **Product Parameters**

| Model No.    | Dimension<br>(mm) | Power | Voltage    | Angle | Lumens<br>(lm) | Luminous<br>Efficacy | CRI |
|--------------|-------------------|-------|------------|-------|----------------|----------------------|-----|
| CP300-24W-W2 | Ф300х34           | 20+4W | 100-240Vac | 120°  | 2000lm         | 100lm/w              | 80+ |

### Dimension