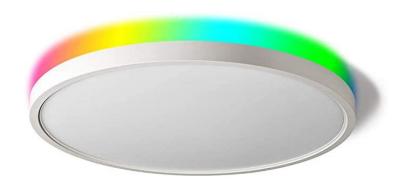

## Front Light 2700K-6500K Dimmable

# Illuminating Feature

### **Back Light RGB Dimmable**

Back Lighting/ Different Room Different Atmosphere Mounted in kids room, your baby will never be scary sleeping lonely in dark room. Only 4W, Energy Saving